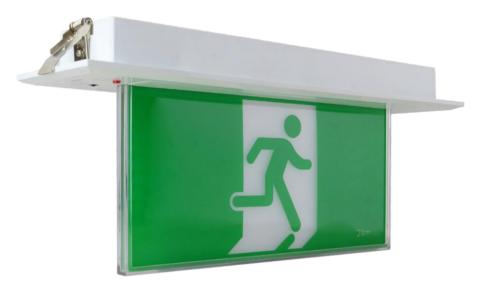

# Recessed Blade LED Exit Light

**TRADELIKE** 

### FEATURES

- Low 3w standby power consumption
- Includes both single and double sided decals in running man "Pictograph" and the "EXIT" decal
- Large terminal block & cable entry
- Polycarbonate body with transparent acrylic blade Maintained
- Manual test switch
- Cutout size 430x75mm
- 2200mAh lithium battery technology
- Designed and manufactured to AS/NZS2293.3

### SPECIFICATIONS

| Antec Order Code    | EL-BLADE-REC                                               |
|---------------------|------------------------------------------------------------|
| Input Voltage       | 240v                                                       |
| Construction        | Polycarbonate<br>body with<br>transparent<br>acrylic blade |
| Mounting            | Ceiling                                                    |
| Operating Mode      | Maintained                                                 |
| Testing System      | Manual                                                     |
| Battery             | Lithium 2200mAh                                            |
|                     | 3 hour discharge                                           |
| Classification      | C0: D12.5                                                  |
|                     | C90: D8                                                    |
| Viewing Distance    | 24m                                                        |
| Applicable Standard | AS/NZS2293.3                                               |
| Lamps               | LED 50,000hrs                                              |
| Operating Temp      | 1C°to 40C°                                                 |
| Dimensions (mm)     | 475x195x100                                                |
| Weight              | 1.56kg                                                     |