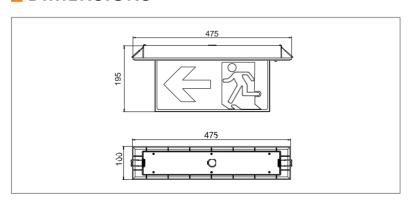

### DIMENSIONS

### SPECIFICATIONS

| Antec Order Code    | EL-BLADE-REC                                               |
|---------------------|------------------------------------------------------------|
| Input Voltage       | 240v                                                       |
| Construction        | Polycarbonate<br>body with<br>transparent<br>acrylic blade |
| Mounting            | Ceiling                                                    |
| Operating Mode      | Maintained                                                 |
| Testing System      | Manual                                                     |
| Battery             | Lithium 2200mAh                                            |
|                     | 3 hour discharge                                           |
| Classification      | C0: D12.5                                                  |
|                     | C90: D8                                                    |
| Viewing Distance    | 24m                                                        |
| Applicable Standard | AS/NZS2293.3                                               |
| Lamps               | LED 50,000hrs                                              |
| Operating Temp      | 1C°to 40C°                                                 |
| Dimensions (mm)     | 475x195x100                                                |
| Weight              | 1.56kg                                                     |