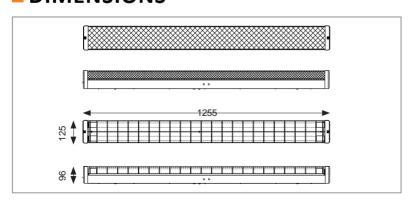

### DIMENSIONS

#### SPECIFICATIONS

| Antec Order Code<br>- <i>Diffused</i><br>- <i>Wire Guard</i> | EL-BATT-4FT-DIFF<br>EL-BATT-4FT-WIRE                      |
|--------------------------------------------------------------|-----------------------------------------------------------|
| Input Voltage                                                | 240v                                                      |
| Wattage                                                      | 2 x 18w<br>2 x 3w (Emergency)                             |
| Lumen Output                                                 | 4000lm                                                    |
| Operating Mode                                               | Sustained                                                 |
| BeamAngle                                                    | 100°                                                      |
| Classification                                               | C0=D50C90=D20                                             |
| Applicable Standard                                          | AS/NZS2293.3                                              |
| Construction                                                 | Powder coated steel body with polycarbon-ate lamp holders |
| Lamps                                                        | 2 x T8 LED tubes<br>6000k 10w                             |
| Terminal Block                                               | 12mm                                                      |
| DimmingOptions                                               | No                                                        |
| Dimensions (mm)                                              | 1255x125x96                                               |
| Weight                                                       | 2.3kg                                                     |