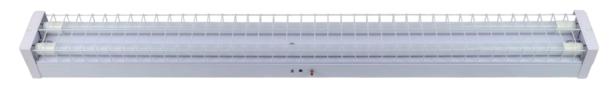

# 4ft Widebody T8 LED Emergency Batten

**TRADELIKE** 

#### FEATURES

- Battens feature quality components and superior finish to provide both good looks and reliability
- Developed for applications such as basement car parks, ware- houses, fire stairs, commercial public spaces and industrial sites
- Low power consumption
- Wall & ceiling mount
- Easy testing and maintenance
- 2200mAh lithium battery technology
- Designed and manufactured to AS/NZS2293.3

#### SPECIFICATIONS

| Antec Order Code<br>- <i>Diffused</i><br>- <i>Wire Guard</i> | EL-BATT-4FT-DIFF<br>EL-BATT-4FT-WIRE                      |
|--------------------------------------------------------------|-----------------------------------------------------------|
| Input Voltage                                                | 240v                                                      |
| Wattage                                                      | 2 x 18w<br>2 x 3w (Emergency)                             |
| Lumen Output                                                 | 4000lm                                                    |
| Operating Mode                                               | Sustained                                                 |
| BeamAngle                                                    | 100°                                                      |
| Classification                                               | C0=D50C90=D20                                             |
| Applicable Standard                                          | AS/NZS2293.3                                              |
| Construction                                                 | Powder coated steel body with polycarbon-ate lamp holders |
| Lamps                                                        | 2 x T8 LED tubes<br>6000k 10w                             |
| Terminal Block                                               | 12mm                                                      |
| DimmingOptions                                               | No                                                        |
| Dimensions (mm)                                              | 1255x125x96                                               |
| Weight                                                       | 2.3kg                                                     |