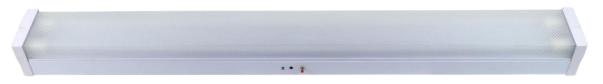

# 4ft Widebody T8 LED Emergency Batten

**TRADELIKE** 

#### FEATURES

- Battens feature quality components and superior finish to provide both good looks and reliability
- Developed for applications such as basement car parks, ware- houses, fire stairs, commercial public spaces and industrial sites
- Low power consumption
- Wall & ceiling mount
- Easy testing and maintenance
- 2200mAh lithium battery technology
- Designed and manufactured to AS/NZS2293.3

#### SPECIFICATIONS

| Antec Order Code<br>- <i>Diffused</i><br>- <i>Wire Guard</i> | EL-BATT-4FT-DIFF<br>EL-BATT-4FT-WIRE                      |
|--------------------------------------------------------------|-----------------------------------------------------------|
| Input Voltage                                                | 240v                                                      |
| Wattage                                                      | 2 x 18w<br>2 x 3w (Emergency)                             |
| Lumen Output                                                 | 4000lm                                                    |
| Operating Mode                                               | Sustained                                                 |
| BeamAngle                                                    | 100°                                                      |
| Classification                                               | C0=D50C90=D20                                             |
| Applicable Standard                                          | AS/NZS2293.3                                              |
| Construction                                                 | Powder coated steel body with polycarbon-ate lamp holders |
| Lamps                                                        | 2 x T8 LED tubes<br>6000k 10w                             |
| Terminal Block                                               | 12mm                                                      |
| DimmingOptions                                               | No                                                        |
| Dimensions (mm)                                              | 1255x125x96                                               |
| Weight                                                       | 2.3kg                                                     |