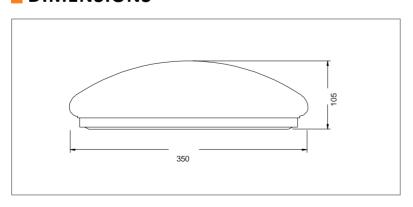

### DIMENSIONS

## SPECIFICATIONS

| Antec Order Code         | EL-OYS-20W       |
|--------------------------|------------------|
| Input Voltage            | 240v             |
| Wattage                  | 20w              |
| Lumen Output             | 2000lm           |
| ColourTemp               | 5700k            |
| Beam Angle               | 120°             |
| Diffuser                 | Opal             |
| Operating Mode           | Maintained       |
| Testing System           | Manual           |
| Battery Type             | Lithium 1800mAh  |
|                          | 3 hour discharge |
| AS2293<br>Classification | C0=D50 C90=D20   |
| Applicable Standard      | AS/NZS2293.3     |
| Operating Temp           | 1℃ to 40℃        |
| Dimensions (mm)          | 350x105          |
| Weight                   | 1.5kg            |
|                          | •                |