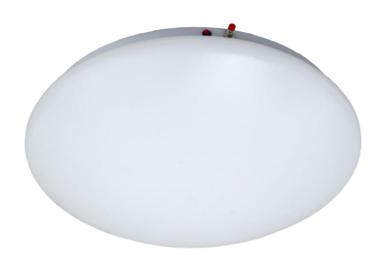

# **20W LED Oyster Emergency Light**

#### Maintained

- 3 hour discharge
- 3 year warranty
- Constant current driver
- 1800mAh lithium battery technology
- Built-in LED panel
- Colour temp 5700k
- Large 6mm terminal block for easy installation
- Designed and manufactured to AS2293.3