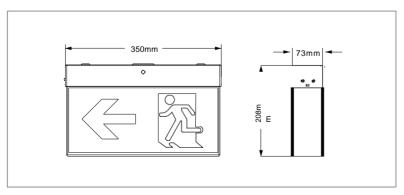

## DIMENSIONS

### SPECIFICATIONS

| EL-UNI-LED-STD                      |
|-------------------------------------|
| 240v                                |
| Polycarbonate                       |
| Ceiling and wall                    |
| Maintained                          |
| Manual                              |
| Lithium 2200mAh<br>3 hour discharge |
| C0: D12.5                           |
| C90: D8                             |
| 24m                                 |
| AS/NZS2293.3                        |
| LED 50,000hrs                       |
| 1Ĉ to 40Ĉ                           |
| 350x208x73                          |
| 1.39kg                              |
|                                     |