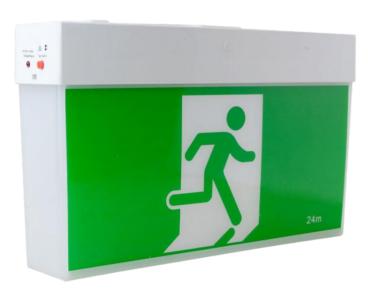

# Standard Universal LED Exit Light

## FEATURES

- Low 3w standby power consumption
- Includes both single and double sided decals in running man "Pictograph" and the "EXIT" decal
- Large terminal block & cable entry
- Polycarbonate body with polycarbonate diffuser
- Wall, ceiling single-sided & ceiling double-sided mount

#### Maintained

- Manual test switch
- 2200mAh lithium battery technology
- Designed and manufactured to AS/NZS2293.3