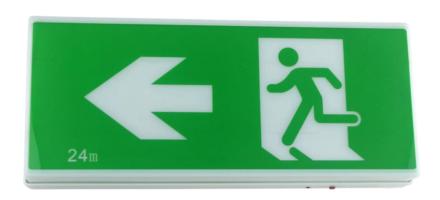

## Wall Mount LED Exit Light

TRADELIKE

### SPECIFICATIONS

| Order Code          | EL-WALL-STD                        |
|---------------------|------------------------------------|
| Input Voltage       | 240v                               |
| Construction        | Polycarbonate                      |
| Mounting            | Ceiling and wall                   |
| Operating Mode      | Maintained                         |
| Testing System      | Manual                             |
| Battery             | Lithium2200mAh<br>3 hour discharge |
| Classification      | C0: D12.5<br>C90: D8               |
| Viewing Distance    | 24m                                |
| Applicable Standard | AS/NZS2293.3                       |
| Lamps               | LED 50,000hrs                      |
| Operating Temp      | 1Cto 40C                           |
| Dimensions (mm)     | 378x160x73.5                       |
| Weight              | 1.56kg                             |