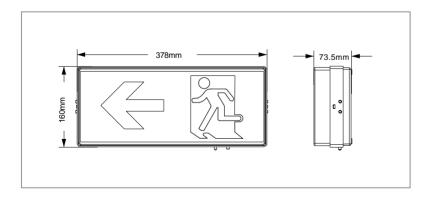

### DIMENSIONS

### SPECIFICATIONS

| Order Code          | EL-WALL-STD                        |
|---------------------|------------------------------------|
| Input Voltage       | 240v                               |
| Construction        | Polycarbonate                      |
| Mounting            | Ceiling and wall                   |
| Operating Mode      | Maintained                         |
| Testing System      | Manual                             |
| Battery             | Lithium2200mAh<br>3 hour discharge |
| Classification      | C0: D12.5<br>C90: D8               |
| Viewing Distance    | 24m                                |
| Applicable Standard | AS/NZS2293.3                       |
| Lamps               | LED 50,000hrs                      |
| Operating Temp      | 1Cto 40C                           |
| Dimensions (mm)     | 378x160x73.5                       |
| Weight              | 1.56kg                             |